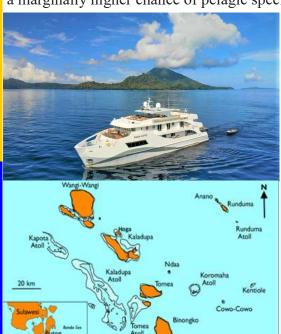

# Wakatobi, Indonesia June 4-13, 2026 (10 Days/9 Nights)

Wakatobi is an archipelago of around 150 islands and atolls, located off the coast of Southeast Sulawesi, far from tourist crowds. It is a designated National Park and UNESCO Biosphere Reserve. Explore the largest barrier reef system in Indonesia offering world-class pristine reefs, stunning wall dives and abundant marine life. Expect to see turtles, reef sharks, and schools of trevally, fusiliers and triggerfish above the reef, while leaf fish, pygmy seahorses, nudibranchs, and more, live out their lives amongst the whips, sea fans, and corals below. A little further afield, the atolls of Koromaha and Koka to the east feature yet more thriving reefs, while the sites around Wangi-Wangi and Hoga Island present a marginally higher chance of pelagic species, including Mobula rays.

#### Package Includes:

- 9 nights aboard Gaia Love www.divegaia.com
- ❖ 8 1/2 days of liveaboard diving up to 4 dives per day
- ❖ \$350 Port charges & Marine Park fees
- Nitrox
- \* Complimentary glass of wine per person at dinner
- ❖ All meals, snacks and non-alcoholic beverages
- Airport transfers & shore excursions
- \* Tanks, weights, and weight belts