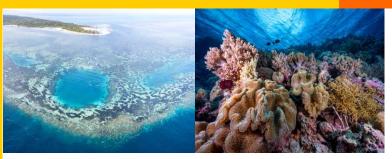

# Wakatobi, Indonesia June 4-13, 2026 (10 Days/9 Nights)

Wakatobi is an archipelago of around 150 islands and atolls, located off the coast of Southeast Sulawesi, far from tourist crowds. It is a designated National Park and UNESCO Biosphere Reserve. Explore the largest barrier reef system in Indonesia offering world-class pristine reefs, stunning wall dives and abundant marine life. Expect to see turtles, reef sharks, and schools of trevally, fusiliers and triggerfish above the reef, while leaf fish, pygmy seahorses, nudibranchs, and more, live out their lives amongst the whips, sea fans, and corals below. A little further afield, the atolls of Koromaha and Koka to the east feature yet more thriving reefs, while the sites around Wangi-Wangi and Hoga Island present a marginally higher chance of pelagic species, including Mobula rays.